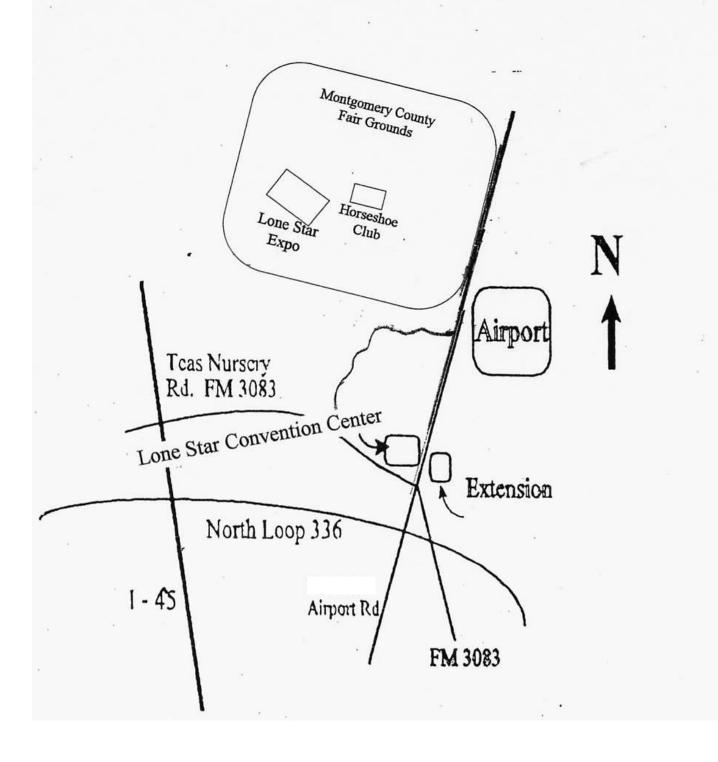

# Map to Lone Star EXPO Center Montgomery County Fairgrounds

Lone Star Convention Center